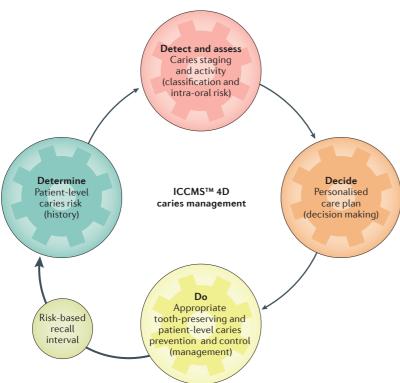

To mark up any corrections, please use the commenting tools in the PDF, or print and draw by hand, rather than directly editing the PDFs.

Fig 1

Nature Reviews | Disease Primers

Fig 2

Fig 3

Nature Reviews | Disease Primers