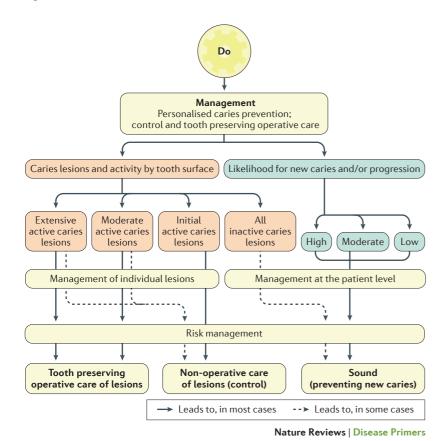

Fig 4

Nature Reviews | Disease Primers

Fig 5

Nature Reviews | Disease Primers

Fig 6

Nature Reviews | Disease Primers

Fig 7