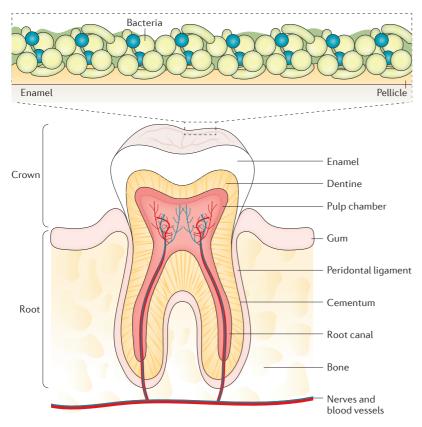

To mark up any corrections, please use the commenting tools in the PDF, or print and draw by hand, rather than directly editing the PDFs.

Fig 1

Nature Reviews | Disease Primers

Fig 2

Fig 3

Nature Reviews | Disease Primers