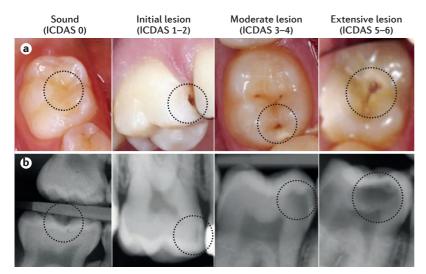

To mark up any corrections, please use the commenting tools in the PDF, or print and draw by hand, rather than directly editing the PDFs.

Fig 1

Nature Reviews | Disease Primers

Fig 2

Fig 3

Nature Reviews | Disease Primers