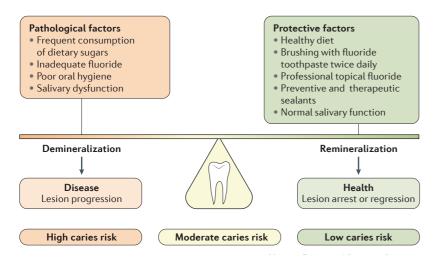

To mark up any corrections, please use the commenting tools in the PDF, or print and draw by hand, rather than directly editing the PDFs.

Fig 1

Nature Reviews | Disease Primers

Fig 2

Fig 3

Nature Reviews | Disease Primers