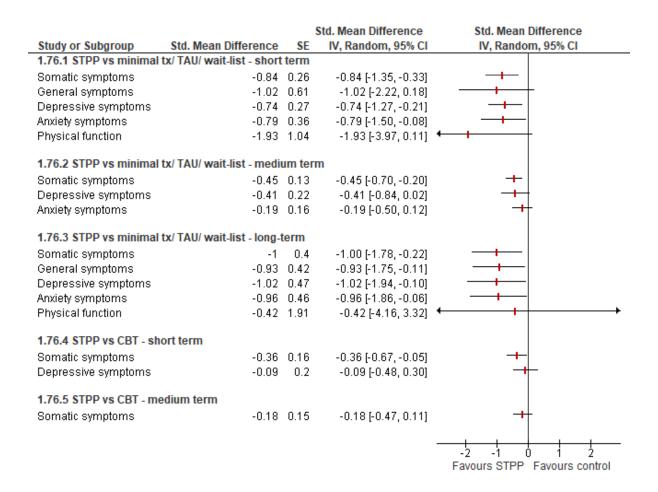

# Online Supplement Figure 2: Meta-analyses of STPP versus Controls and Comparison Conditions