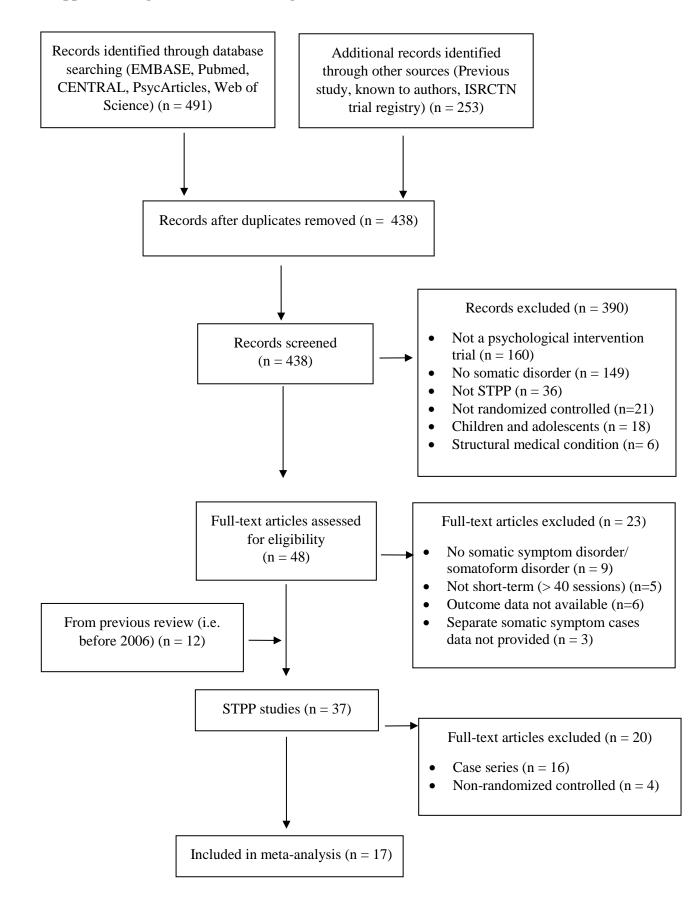

tigue, Alexithymia, Somatic Symptom Disorder, Somatization Disorder, Medically Unexplained Symptoms, Functional Somatic Symptom, Functional Somatic Syndrome, Functional Somatic Disorder. These three sets of search terms were combined as follows: #1 AND #2 AND #3. There was no restriction on language. In addition, prospective trial registers were searched for unpublished ongoing research (e.g. http://www.controlled-trials.com, https://clinicaltrials.gov/). An internet database of controlled and comparative outcome studies on psychological treatments of somatic symptom disorders was searched (http://www.psychotherapyrcts.org). An email group of several hundred psychodynamic researchers was contacted for any in process or upcoming studies.

### **Online Supplement Figure 1: PRISMA Diagram**



# Online Supplement Figure 2: Meta-analyses of STPP versus Controls and Comparison Conditions



# Online Supplement Table 1: Studies included in Meta-analysis of Randomized Controlled Trials of Short-term Psychodynamic Therapies

| Lead Author<br>year | Patient Group                     | %<br>Female | Mean<br>Age | n   | STPP<br>Model    | Sessions | Longest follow-<br>up (Months) | Control      |  |
|---------------------|-----------------------------------|-------------|-------------|-----|------------------|----------|--------------------------------|--------------|--|
| Baldoni 1995        | Urethral Syndrome/<br>pelvic pain | 100         | 40          | 36  | ISTDP +<br>Malan | 14       | 48                             | TAU          |  |
| Bassett 1985        | Chronic Pain