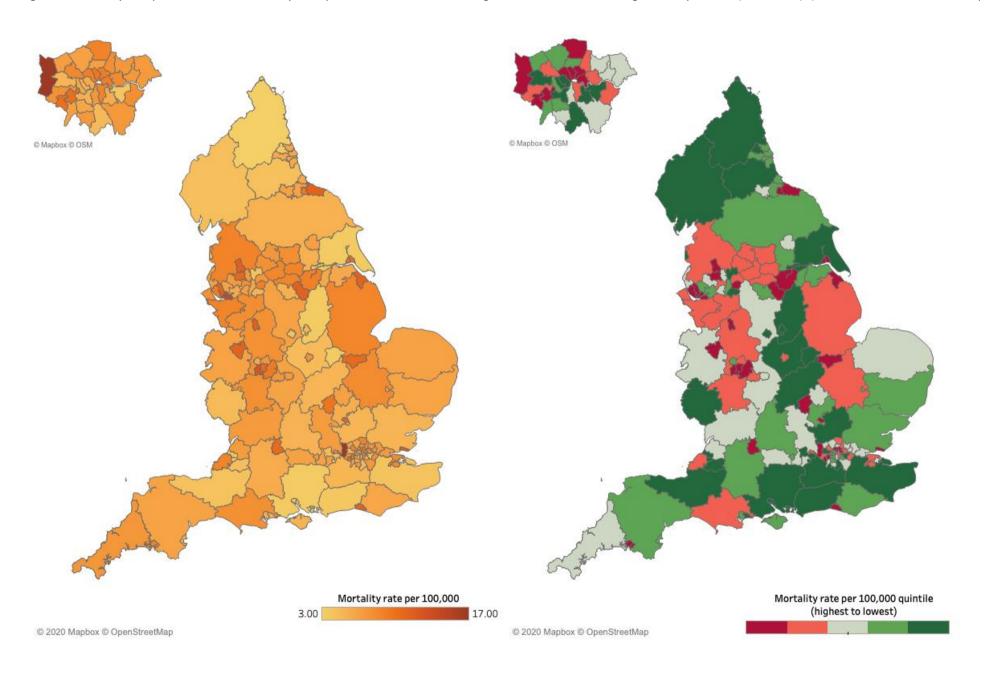

|
|                    | Wokingham                 | 13.15<br>[11.72-14.96] | 2.36<br>[1.83-3.03]           | 1.61<br>[1.14-2.18] | 0.56<br>[0.35-0.83]   | 0.41<br>[0.30-0.57] | 0.74<br>[0.47-1.16]                                           | 0.51<br>[0.36-0.79]         | 0.55<br>[0.34-0.81]             | 0.47<br>[0.31-0.71] | 0.52<br>[0.31-0.74]                      | 0.33<br>[0.22-0.48]                |

Figure S1 Mortality rate per 100,000 and mortality rate quintile in 2017 within 150 English local authorities amongst 1 to 4 year olds (both sexes). (Greater London also shown separately)



Figure S2 Mortality rate per 100,000 and mortality rate quintile in 2017 within 150 English local authorities amongst 5 to 9 year olds (both sexes). (Greater London also shown separately)



Figure S3 Mortality rate per 100,000 and mortality rate quintile in 2017 within 150 English local authorities amongst 10 to 14 year olds (both sexes). (Greater London also shown separately)



Figure S4 Mortality rate per 100,000 and mortality rate quintile in 2017 within 150 English local authorities amongst 15 to 19 year olds (both sexes). (Greater London also shown separately)



Figure S5 Mortality rate per 100,000 and mortality rate quintile in 2017 within 150 English local authorities amongst 20 to 24 year olds (both sexes). (Greater London also shown separately)



Figure S6 All-cause mortality rate per 100,000 with upper and lower uncertainty bounds in 2017 in 1 to 4 year old males in UK countries, English regions and English local authorities compared with the EU15+ median.<sup>