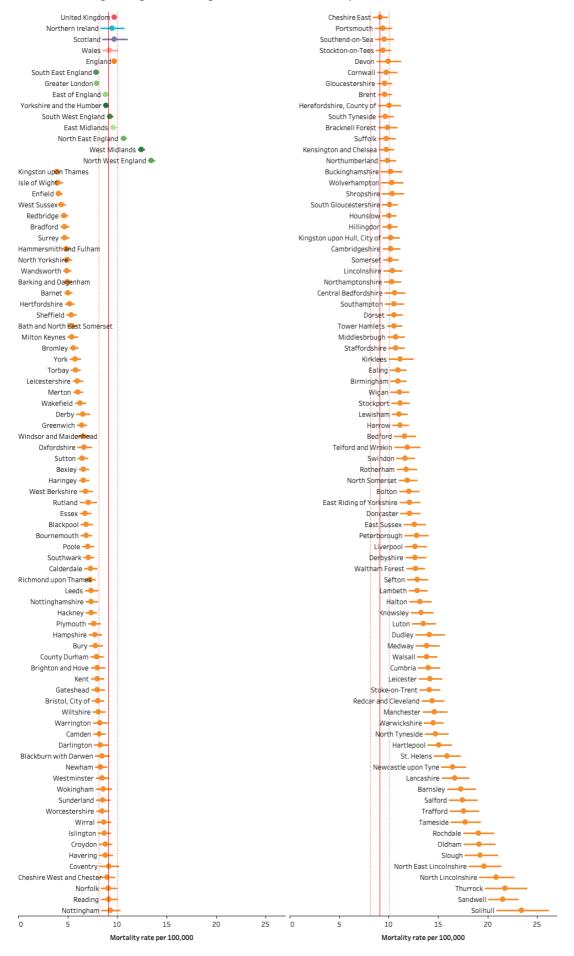

amongst 10 to 14 year olds (both sexes). (Greater London also shown separately) ......110 Figure S4 Mortality rate per 100,000 and mortality rate quintile in 2017 within 150 English local authorities Figure S5 Mortality rate per 100,000 and mortality rate quintile in 2017 within 150 English local authorities Figure S6 All-cause mortality rate per 100,000 with upper and lower uncertainty bounds in 2017 in 1 to 4 year old males in UK countries, English regions and English local authorities compared with the EU15+ median. 113 Figure S7 All-cause mortality rate per 100,000 with upper and lower uncertainty bounds in 2017 in 1 to 4 year old females in UK countries, English regions and English local authorities compared with the EU15+ median.<sup>1</sup> Figure S8 All-cause mortality rate per 100,000 with upper and lower uncertainty bounds in 2017 in 5 to 9 year old males in UK countries, English regions and English local authorities compared with the EU15+ median. 115 Figure S9 All-cause mortality rate per 100,000 with upper and lower uncertainty bounds in 2017 in 5 to 9 year old females in UK countries, English regions and English local authorities<sup>i</sup> compared with the EU15+ median.<sup>ii</sup> Figure S10 All-cause mortality rate per 100,000 with upper and lower uncertainty bounds in 2017 in 10 to 14 year old males in UK countries, English regions and English local authorities compared with the EU15+ median.1 Figure S11 All-cause mortality rate per 100,000 with upper and lower uncertainty bounds in 2017 in 10 to 14 year old females in UK countries, English regions and English local authorities compared with the EU15+ median. 1 

| Figure S12 All-cause mortality rate per 100,000 with upper and lower uncertainty bounds in 2017 in 15 to 19     |
|-----------------------------------------------------------------------------------------------------------------|
| year old males in UK countries, English regions and English local authorities compared with the EU15+ median.   |
|                                                                                                                 |
| Figure S13 All-cause mortality rate per 100,000 with upper and lower uncertainty bounds in 2017 in 15 to 19     |
| year old females in UK countries, English regions and English local authorities compared with the EU15+ median. |
|                                                                                                                 |
| Figure S14 All-cause mortality rate per 100,000 with upper and lower uncertainty bounds in 2017 in 20 to 24     |
| year old males in UK countries, English regions and English local authorities compared with the EU15+ median.   |
|                                                                                                                 |
| Figure S15 All-cause mortality rate per 100,000 with upper and lower uncertainty bounds in 2017 in 20 to 24     |
| year old females in UK countries, English regions and English local authorities compared with the EU15+ median. |
|                                                                                                                 |