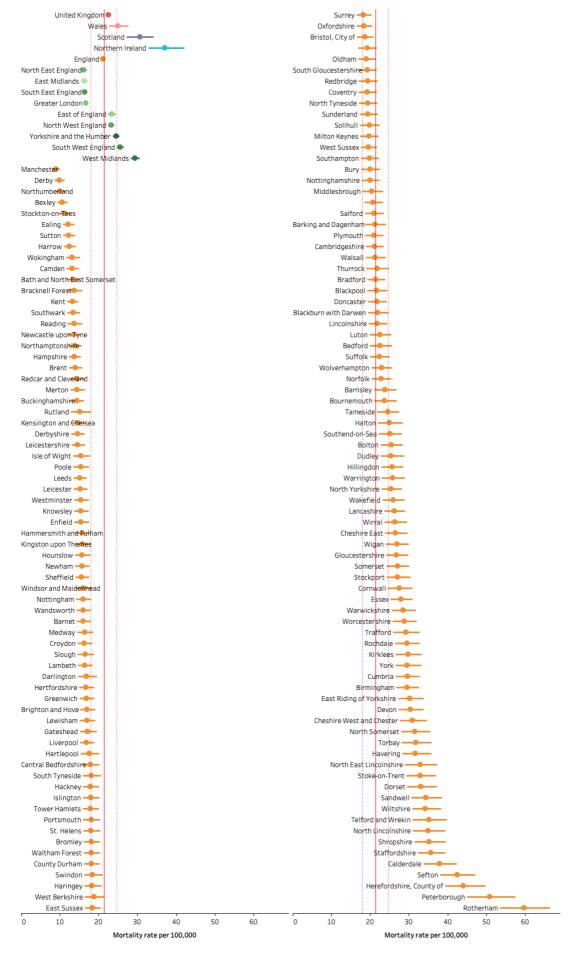

| Figure S12 All-cause mortality rate per 100,000 with upper and lower uncertainty bounds in 2017 in 15 to 19     |
|-----------------------------------------------------------------------------------------------------------------|
| year old males in UK countries, English regions and English local authorities compared with the EU15+ median.   |
|                                                                                                                 |
| Figure S13 All-cause mortality rate per 100,000 with upper and lower uncertainty bounds in 2017 in 15 to 19     |
| year old females in UK countries, English regions and English local authorities compared with the EU15+ median. |
|                                                                                                                 |
| Figure S14 All-cause mortality rate per 100,000 with upper and lower uncertainty bounds in 2017 in 20 to 24     |
| year old males in UK countries, English regions and English local authorities compared with the EU15+ median.   |
|                                                                                                                 |
| Figure S15 All-cause mortality rate per 100,000 with upper and lower uncertainty bounds in 2017 in 20 to 24     |
| year old females in UK countries, English regions and English local authorities compared with the EU15+ median. |
|                                                                                                                 |