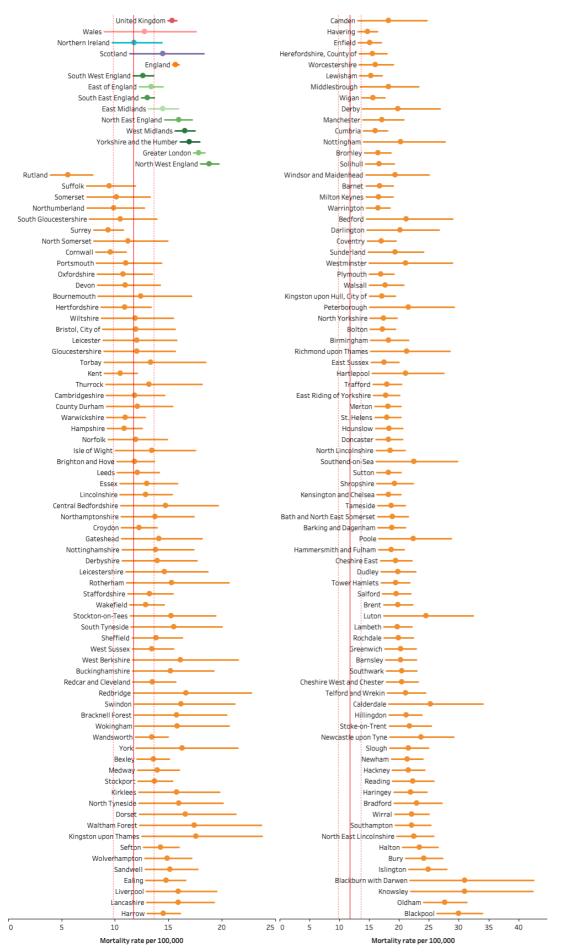

amongst 10 to 14 year olds (both sexes). (Greater London also shown separately) ......110 Figure S4 Mortality rate per 100,000 and mortality rate quintile in 2017 within 150 English local authorities Figure S5 Mortality rate per 100,000 and mortality rate quintile in 2017 within 150 English local authorities Figure S6 All-cause mortality rate per 100,000 with upper and lower uncertainty bounds in 2017 in 1 to 4 year old males in UK countries, English regions and English local authorities compared with the EU15+ median. 113 Figure S7 All-cause mortality rate per 100,000 with upper and lower uncertainty bounds in 2017 in 1 to 4 year old females in UK countries, English regions and English local authorities compared with the EU15+ median.<sup>1</sup> Figure S8 All-cause mortality rate per 100,000 with upper and lower uncertainty bounds in 2017 in 5 to 9 year old males in UK countries, English regions and English local authorities compared with the EU15+ median. 115 Figure S9 All-cause mortality rate per 100,000 with upper and lower uncertainty bounds in 2017 in 5 to 9 year old females in UK countries, English regions and English local authorities<sup>i</sup> compared with the EU15+ median.<sup>ii</sup> Figure S10 All-cause mortality rate per 100,000 with upper and lower uncertainty bounds in 2017 in 10 to 14 year old males in UK countries, English regions and English local authorities compared with the EU15+ median.1 Figure S11 All-cause mortality rate per 100,000 with upper and lower uncertainty bounds in 2017 in 10 to 14 year old females in UK countries, English regions and English local authorities compared with the EU15+ median. 1 

| Figure S12 All-cause mortality rate per 100,000 with upper and lower uncertainty bounds in 2017 in 15 to 19     |
|-----------------------------------------------------------------------------------------------------------------|
| year old males in UK countries, English regions and English local authorities compared with the EU15+ median.   |
|                                                                                                                 |
| Figure S13 All-cause mortality rate per 100,000 with upper and lower uncertainty bounds in 2017 in 15 to 19     |
| year old females in UK countries, English regions and English local authorities compared with the EU15+ median. |
|                                                                                                                 |
| Figure S14 All-cause mortality rate per 100,000 with upper and lower uncertainty bounds in 2017 in 20 to 24     |
| year old males in UK countries, English regions and English local authorities compared with the EU15+ median.   |
|                                                                                                                 |
| Figure S15 All-cause mortality rate per 100,000 with upper and lower uncertainty bounds in 2017 in 20 to 24     |
| year old females in UK countries, English regions and English local authorities compared with the EU15+ median. |
|                                                                                                                 |