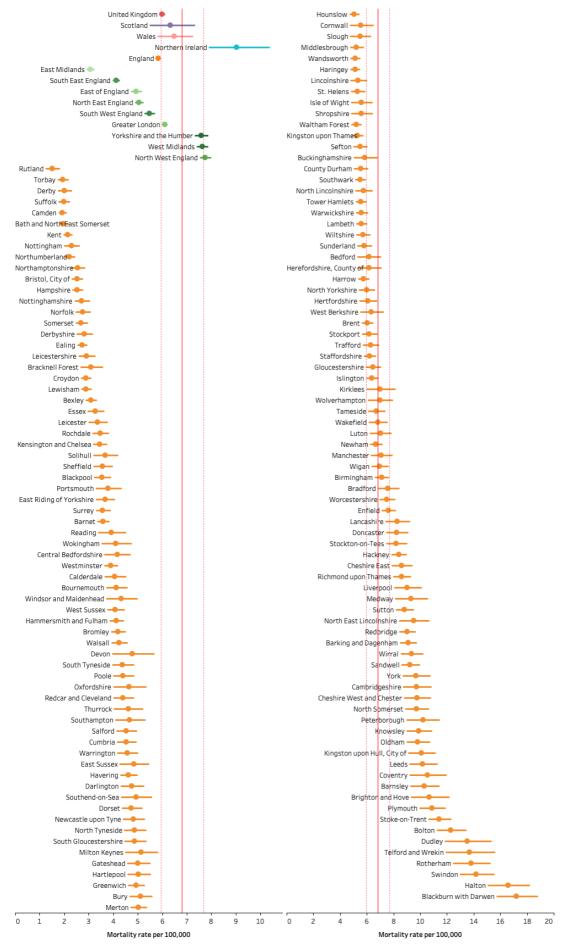

amongst 10 to 14 year olds (both sexes). (Greater London also shown separately) ......110 Figure S4 Mortality rate per 100,000 and mortality rate quintile in 2017 within 150 English local authorities Figure S5 Mortality rate per 100,000 and mortality rate quintile in 2017 within 150 English local authorities Figure S6 All-cause mortality rate per 100,000 with upper and lower uncertainty bounds in 2017 in 1 to 4 year old males in UK countries, English regions and English local authorities compared with the EU15+ median. 113 Figure S7 All-cause mortality rate per 100,000 with upper and lower uncertainty bounds in 2017 in 1 to 4 year old females in UK countries, English regions and English local authorities compared with the EU15+ median.<sup>1</sup> Figure S8 All-cause mortality rate per 100,000 with upper and lower uncertainty bounds in 2017 in 5 to 9 year old males in UK countries, English regions and English local authorities compared with the EU15+ median. 115 Figure S9 All-cause mortality rate per 100,000 with upper and lower uncertainty bounds in 2017 in 5 to 9 year old females in UK countries, English regions and English local authorities<sup>i</sup> compared with the EU15+ median.<sup>ii</sup> Figure S10 All-cause mortality rate per 100,000 with upper and lower uncertainty bounds in 2017 in 10 to 14 year old males in UK countries, English regions and English local authorities compared with the EU15+ median.1 Figure S11 All-cause mortality rate per 100,000 with upper and lower uncertainty bounds in 2017 in 10 to 14 year old females in UK countries, English regions and English local authorities compared with the EU15+ median. 1 