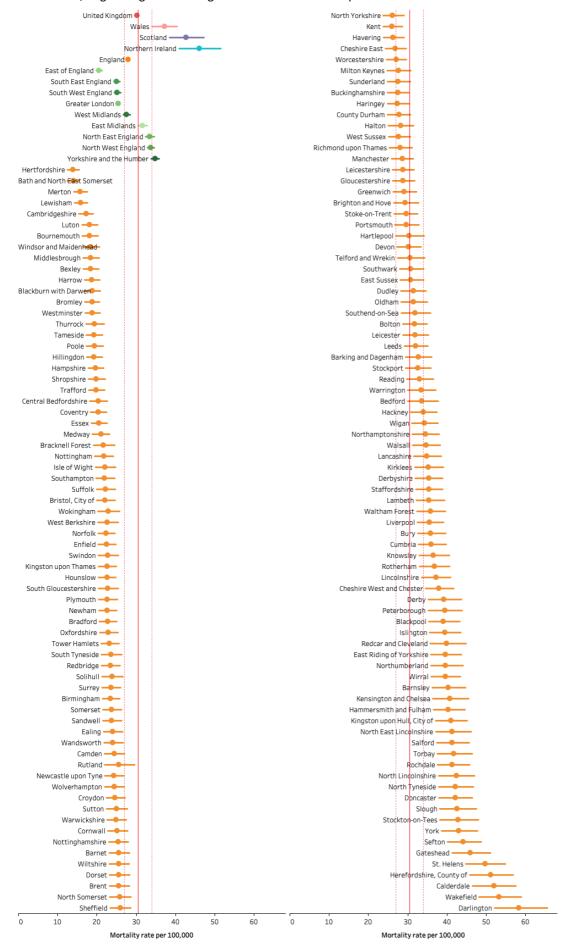

amongst 10 to 14 year olds (both sexes). (Greater London also shown separately) ......110 Figure S4 Mortality rate per 100,000 and mortality rate quintile in 2017 within 150 English local authorities Figure S5 Mortality rate per 100,000 and mortality rate quintile in 2017 within 150 English local authorities Figure S6 All-cause mortality rate per 100,000 with upper and lower uncertainty bounds in 2017 in 1 to 4 year old males in UK countries, English regions and English local authorities compared with the EU15+ median. 113 Figure S7 All-cause mortality rate per 100,000 with upper and lower uncertainty bounds in 2017 in 1 to 4 year old females in UK countries, English regions and English local authorities compared with the EU15+ median.<sup>1</sup> Figure S8 All-cause mortality rate per 100,000 with upper and lower uncertainty bounds in 2017 in 5 to 9 year old males in UK countries, English regions and English local authorities compared with the EU15+ median. 115 Figure S9 All-cause mortality rate per 100,000 with upper and lower uncertainty bounds in 2017 in 5 to 9 year old females in UK countries, English regions and English local authorities<sup>i</sup> compared with the EU15+ median.<sup>ii</sup> Figure S10 All-cause mortality rate per 100,000 with upper and lower uncertainty bounds in 2017 in 10 to 14 year old males in UK countries, English regions and English local authorities compared with the EU15+ median.1 Figure S11 All-cause mortality rate per 100,000 with upper and lower uncertainty bounds in 2017 in 10 to 14 year old females in UK countries, English regions and English local authorities compared with the EU15+ median. 1 