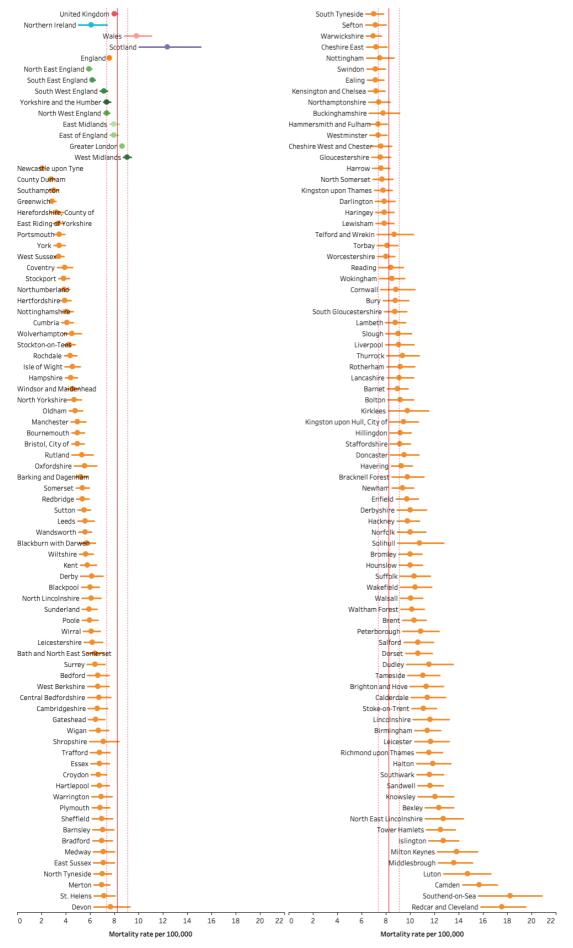

amongst 10 to 14 year olds (both sexes). (Greater London also shown separately) ......110 Figure S4 Mortality rate per 100,000 and mortality rate quintile in 2017 within 150 English local authorities Figure S5 Mortality rate per 100,000 and mortality rate quintile in 2017 within 150 English local authorities Figure S6 All-cause mortality rate per 100,000 with upper and lower uncertainty bounds in 2017 in 1 to 4 year old males in UK countries, English regions and English local authorities compared with the EU15+ median. 113 Figure S7 All-cause mortality rate per 100,000 with upper and lower uncertainty bounds in 2017 in 1 to 4 year old females in UK countries, English regions and English local authorities compared with the EU15+ median.<sup>1</sup> Figure S8 All-cause mortality rate per 100,000 with upper and lower uncertainty bounds in 2017 in 5 to 9 year old males in UK countries, English regions and English local authorities compared with the EU15+ median. 115 Figure S9 All-cause mortality rate per 100,000 with upper and lower uncertainty bounds in 2017 in 5 to 9 year old females in UK countries, English regions and English local authorities<sup>i</sup> compared with the EU15+ median.<sup>ii</sup> Figure S10 All-cause mortality rate per 100,000 with upper and lower uncertainty bounds in 2017 in 10 to 14 year old males in UK countries, English regions and English local authorities compared with the EU15+ median.1 Figure S11 All-cause mortality rate per 100,000 with upper and lower uncertainty bounds in 2017 in 10 to 14 year old females in UK countries, English regions and English local authorities compared with the EU15+ median. 1 