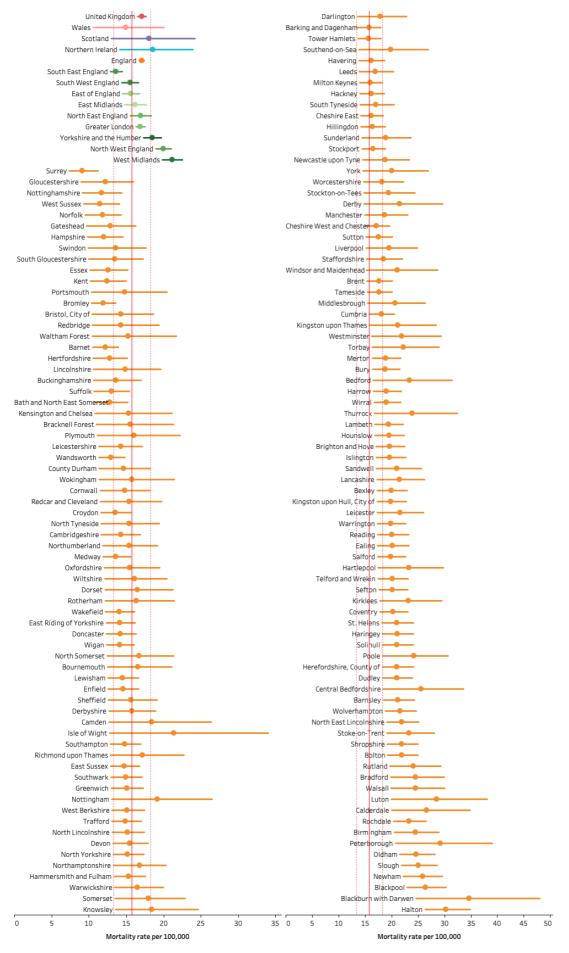

amongst 10 to 14 year olds (both sexes). (Greater London also shown separately) ......110 Figure S4 Mortality rate per 100,000 and mortality rate quintile in 2017 within 150 English local authorities Figure S5 Mortality rate per 100,000 and mortality rate quintile in 2017 within 150 English local authorities Figure S6 All-cause mortality rate per 100,000 with upper and lower uncertainty bounds in 2017 in 1 to 4 year old males in UK countries, English regions and English local authorities compared with the EU15+ median. 113 Figure S7 All-cause mortality rate per 100,000 with upper and lower uncertainty bounds in 2017 in 1 to 4 year old females in UK countries, English regions and English local authorities compared with the EU15+ median.<sup>1</sup> Figure S8 All-cause mortality rate per 100,000 with upper and lower uncertainty bounds in 2017 in 5 to 9 year old males in UK countries, English regions and English local authorities compared with the EU15+ median. 115 Figure S9 All-cause mortality rate per 100,000 with upper and lower uncertainty bounds in 2017 in 5 to 9 year old females in UK countries, English regions and English local authorities<sup>i</sup> compared with the EU15+ median.<sup>ii</sup> Figure S10 All-cause mortality rate per 100,000 with upper and lower uncertainty bounds in 2017 in 10 to 14 year old males in UK countries, English regions and English local authorities compared with the EU15+ median.1 Figure S11 All-cause mortality rate per 100,000 with upper and lower uncertainty bounds in 2017 in 10 to 14 year old females in UK countries, English regions and English local authorities compared with the EU15+ median. 1 

| Figure S12 All-cause mortality rate per 100,000 with upper and lower uncertainty bounds in 2017 in 15 to 19     |
|-----------------------------------------------------------------------------------------------------------------|
| year old males in UK countries, English regions and English local authorities compared with the EU15+ median.   |
|                                                                                                                 |
| Figure S13 All-cause mortality rate per 100,000 with upper and lower uncertainty bounds in 2017 in 15 to 19     |
| year old females in UK countries, English regions and English local authorities compared with the EU15+ median. |
|                                                                                                                 |
| Figure S14 All-cause mortality rate per 100,000 with upper and lower uncertainty bounds in 2017 in 20 to 24     |
| year old males in UK countries, English regions and English local authorities compared with the EU15+ median.   |
|                                                                                                                 |
| Figure S15 All-cause mortality rate per 100,000 with upper and lower uncertainty bounds in 2017 in 20 to 24     |
| year old females in UK countries, English regions and English local authorities compared with the EU15+ median. |
|                                                                                                                 |