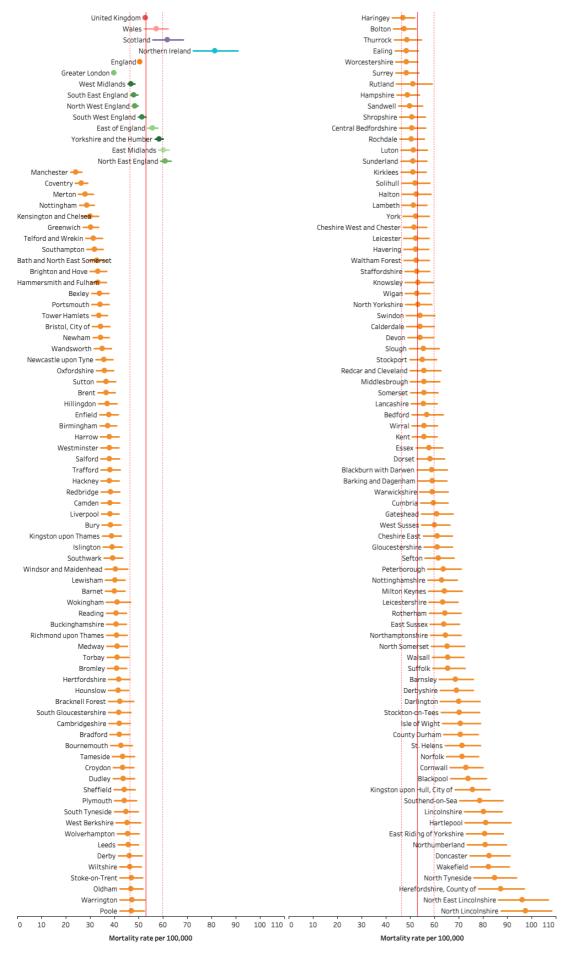

| Figure S12 All-cause mortality rate per 100,000 with upper and lower uncertainty bounds in 2017 in 15 to 19     |
|-----------------------------------------------------------------------------------------------------------------|
| year old males in UK countries, English regions and English local authorities compared with the EU15+ median.   |
|                                                                                                                 |
| Figure S13 All-cause mortality rate per 100,000 with upper and lower uncertainty bounds in 2017 in 15 to 19     |
| year old females in UK countries, English regions and English local authorities compared with the EU15+ median. |
|                                                                                                                 |
| Figure S14 All-cause mortality rate per 100,000 with upper and lower uncertainty bounds in 2017 in 20 to 24     |
| year old males in UK countries, English regions and English local authorities compared with the EU15+ median.   |
|                                                                                                                 |
| Figure S15 All-cause mortality rate per 100,000 with upper and lower uncertainty bounds in 2017 in 20 to 24     |
| year old females in UK countries, English regions and English local authorities compared with the EU15+ median. |
|                                                                                                                 |