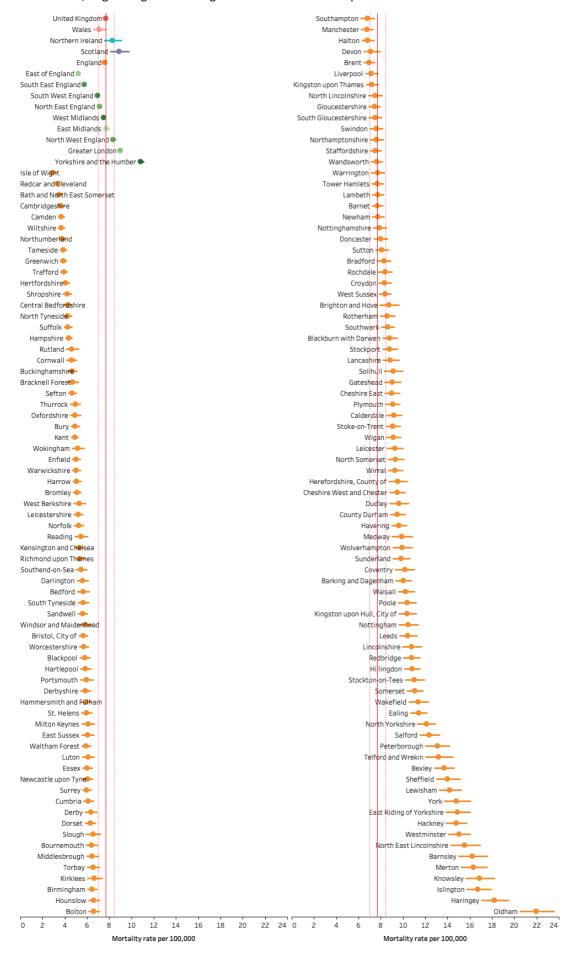

| Figure S12 All-cause mortality rate per 100,000 with upper and lower uncertainty bounds in 2017 in 15 to 19     |
|-----------------------------------------------------------------------------------------------------------------|
| year old males in UK countries, English regions and English local authorities compared with the EU15+ median.   |
|                                                                                                                 |
| Figure S13 All-cause mortality rate per 100,000 with upper and lower uncertainty bounds in 2017 in 15 to 19     |
| year old females in UK countries, English regions and English local authorities compared with the EU15+ median. |
|                                                                                                                 |
| Figure S14 All-cause mortality rate per 100,000 with upper and lower uncertainty bounds in 2017 in 20 to 24     |
| year old males in UK countries, English regions and English local authorities compared with the EU15+ median.   |
|                                                                                                                 |
| Figure S15 All-cause mortality rate per 100,000 with upper and lower uncertainty bounds in 2017 in 20 to 24     |
| year old females in UK countries, English regions and English local authorities compared with the EU15+ median. |
|                                                                                                                 |