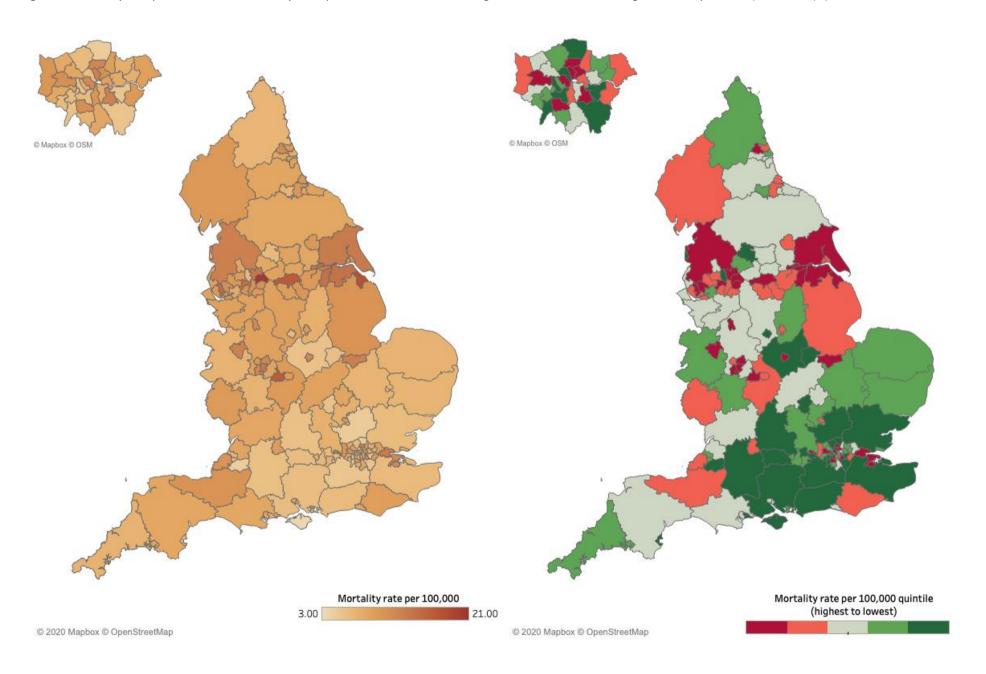

<br>[0.47-1.16]                                           | 0.51<br>[0.36-0.79]         | 0.55<br>[0.34-0.81]             | 0.47<br>[0.31-0.71] | 0.52<br>[0.31-0.74]                      | 0.33<br>[0.22-0.48]                |

Figure S1 Mortality rate per 100,000 and mortality rate quintile in 2017 within 150 English local authorities amongst 1 to 4 year olds (both sexes). (Greater London also shown separately)



Figure S2 Mortality rate per 100,000 and mortality rate quintile in 2017 within 150 English local authorities amongst 5 to 9 year olds (both sexes). (Greater London also shown separately)



Figure S3 Mortality rate per 100,000 and mortality rate quintile in 2017 within 150 English local authorities amongst 10 to 14 year olds (both sexes). (Greater London also shown separately)



Figure S4 Mortality rate per 100,000 and mortality rate quintile in 2017 within 150 English local authorities amongst 15 to 19 year olds (both sexes). (Greater London also shown separately)



Figure S5 Mortality rate per 100,000 and mortality rate quintile in 2017 within 150 English local authorities amongst 20 to 24 year olds (both sexes). (Greater London also shown separately)



Figure S6 All-cause mortality rate per 100,000 with upper and lower uncertainty bounds in 2017 in 1 to 4 year old males in UK countries, English regions and English local authorities compared with the EU15+ median.<sup>i</sup>



Figure S7 All-cause mortality rate per 100,000 with upper and lower uncertainty bounds in 2017 in 1 to 4 year old females in UK countries, English regions and English local authoriti