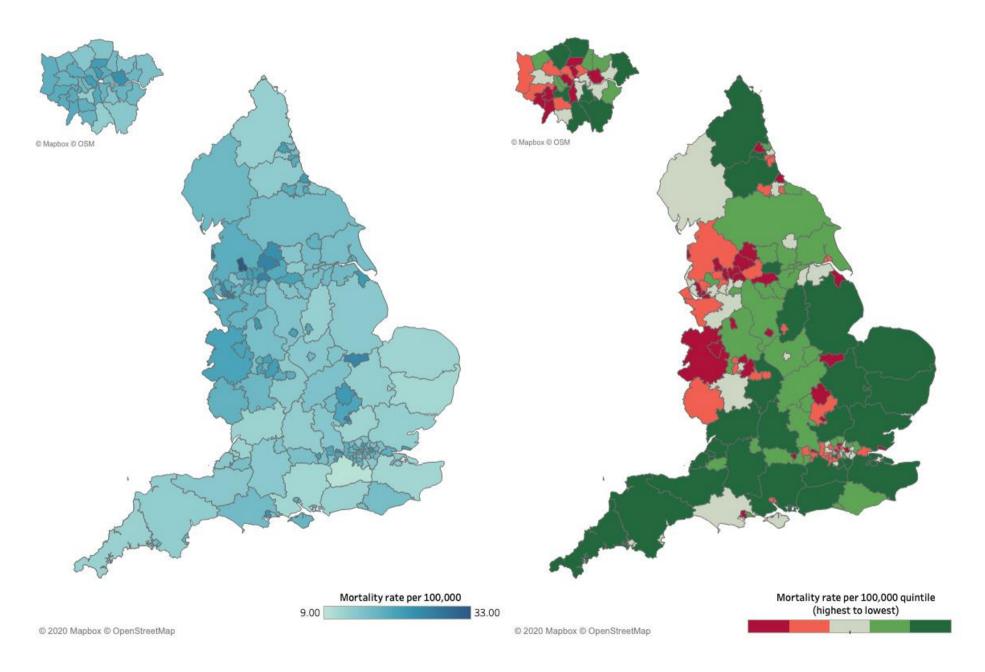

| 0.64<br>[0.46-0.89]         | 0.59<br>[0.39-0.88]             | 0.49<br>[0.33-0.71] | 0.57<br>[0.37-0.82]                      | 0.50<br>[0.34-0.70]                |
|                    | Wokingham                 | 13.15<br>[11.72-14.96] | 2.36<br>[1.83-3.03]           | 1.61<br>[1.14-2.18] | 0.56<br>[0.35-0.83]   | 0.41<br>[0.30-0.57] | 0.74<br>[0.47-1.16]                                           | 0.51<br>[0.36-0.79]         | 0.55<br>[0.34-0.81]             | 0.47<br>[0.31-0.71] | 0.52<br>[0.31-0.74]                      | 0.33<br>[0.22-0.48]                |

Figure S1 Mortality rate per 100,000 and mortality rate quintile in 2017 within 150 English local authorities amongst 1 to 4 year olds (both sexes). (Greater London also shown separately)



Figure S2 Mortality rate per 100,000 and mortality rate quintile in 2017 within 150 English local authorities amongst 5 to 9 year olds (both sexes). (Greater London also shown separately)



Figure S3 Mortality rate per 100,000 and mortality rate quintile in 2017 within 150 English local authorities amongst 10 to 14 year olds (both sexes). (Greater London also shown separately)



Figure S4 Mortality rate per 100,000 and mortality rate quintile in 2017 within 150 English local authorities amongst 15 to 19 year olds (both sexes). (Greater London also shown separately)



Figure S5 Mortality rate per 100,000 and mortality rate quintile in 2017 within 150 English local authorities amongst 20 to 24 year olds (both sexes). (Greater London also shown separately)



Figure S6 All-cause mortalit