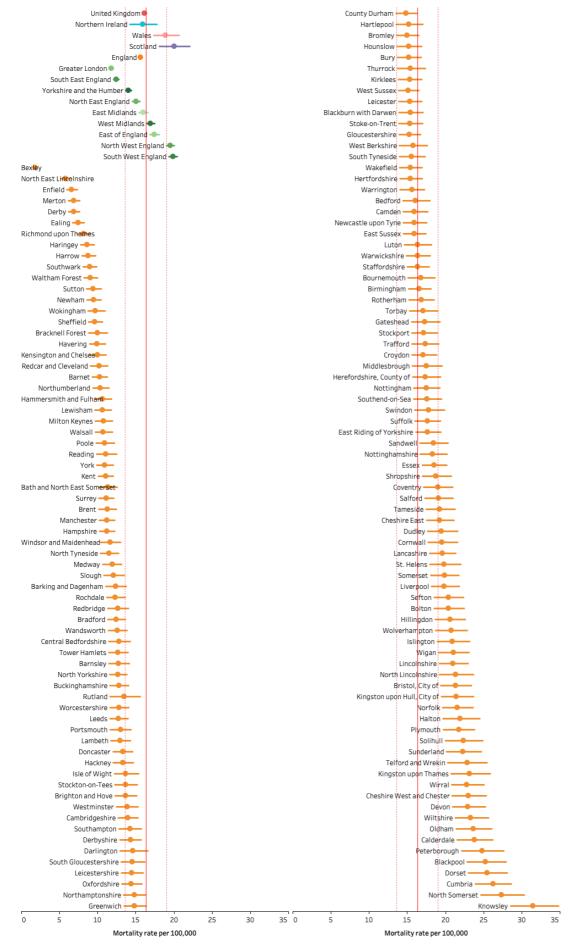

amongst 10 to 14 year olds (both sexes). (Greater London also shown separately) ......110 Figure S4 Mortality rate per 100,000 and mortality rate quintile in 2017 within 150 English local authorities Figure S5 Mortality rate per 100,000 and mortality rate quintile in 2017 within 150 English local authorities Figure S6 All-cause mortality rate per 100,000 with upper and lower uncertainty bounds in 2017 in 1 to 4 year old males in UK countries, English regions and English local authorities compared with the EU15+ median. 113 Figure S7 All-cause mortality rate per 100,000 with upper and lower uncertainty bounds in 2017 in 1 to 4 year old females in UK countries, English regions and English local authorities compared with the EU15+ median.<sup>1</sup> Figure S8 All-cause mortality rate per 100,000 with upper and lower uncertainty bounds in 2017 in 5 to 9 year old males in UK countries, English regions and English local authorities compared with the EU15+ median. 115 Figure S9 All-cause mortality rate per 100,000 with upper and lower uncertainty bounds in 2017 in 5 to 9 year old females in UK countries, English regions and English local authorities<sup>i</sup> compared with the EU15+ median.<sup>ii</sup> Figure S10 All-cause mortality rate per 100,000 with upper and lower uncertainty bounds in 2017 in 10 to 14 year old males in UK countries, English regions and English local authorities compared with the EU15+ median.1 Figure S11 All-cause mortality rate per 100,000 with upper and lower uncertainty bounds in 2017 in 10 to 14 year old females in UK countries, English regions and English local authorities compared with the EU15+ median. 1 