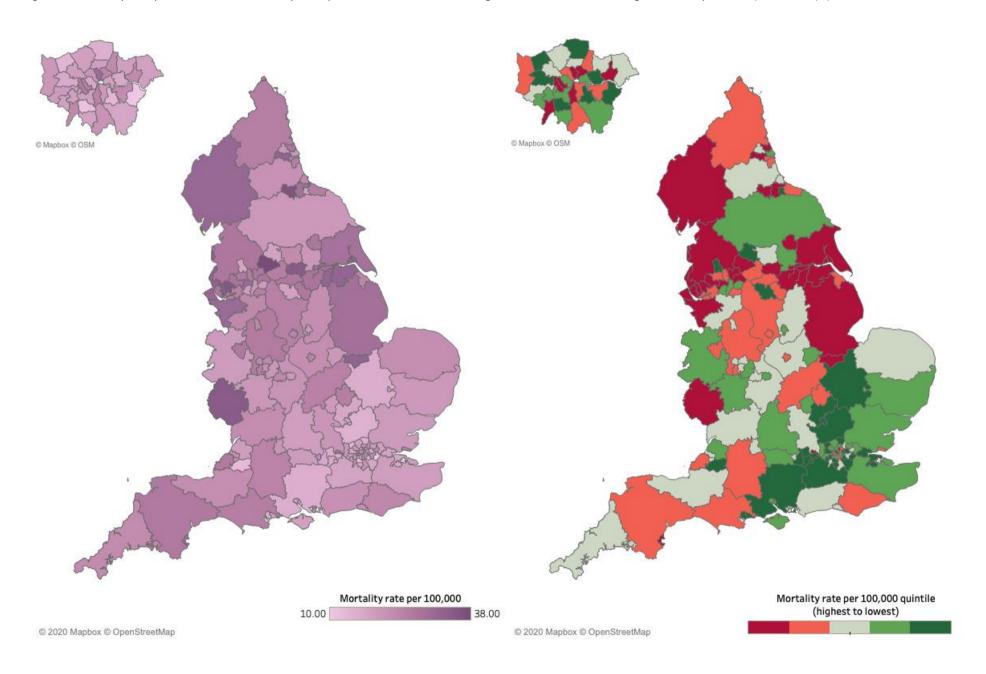

| Table S19 Epilepsy rate per 100,000 population : Quintile Category 5 (least deprived)                         |
|---------------------------------------------------------------------------------------------------------------|
| Table S20 Diabetes mellitus rate per 100,000 population : England                                             |
| Table S21 Diabetes mellitus rate per 100,000 population : IMD Quintile Category 1 (most deprived)130          |
| Table S22 Diabetes mellitus rate per 100,000 population : Quintile Category 5 (least deprived)131             |
| Table S23 Asthma rate per 100,000 population : England                                                        |
| Table S24 Asthma rate per 100,000 population : IMD Quintile Category 1 (most deprived)133                     |
| Table S25 Asthma rate per 100,000 population : Quintile Category 5 (least deprived)134                        |
|                                                                                                               |
| List of figures                                                                                               |
| List of figures                                                                                               |
| Figure S1 Mortality rate per 100,000 and mortality rate quintile in 2017 within 150 English local authorities |
| amongst 1 to 4 year olds (both sexes). (Greater London also shown separately)108                              |
| Figure S2 Mortality rate per 100,000 and mortality rate quintile in 2017 within 150 English local authorities |
| amongst 5 to 9 year olds (both sexes). (Greater London also shown separately)109                              |
| Figure S3 Mortality rate per 100,000 and mortality rate quintile in 2017 within 150 English local authorities |
| amongst 10 to 14 year olds (both sexes). (Greater London also shown senarately).                              |