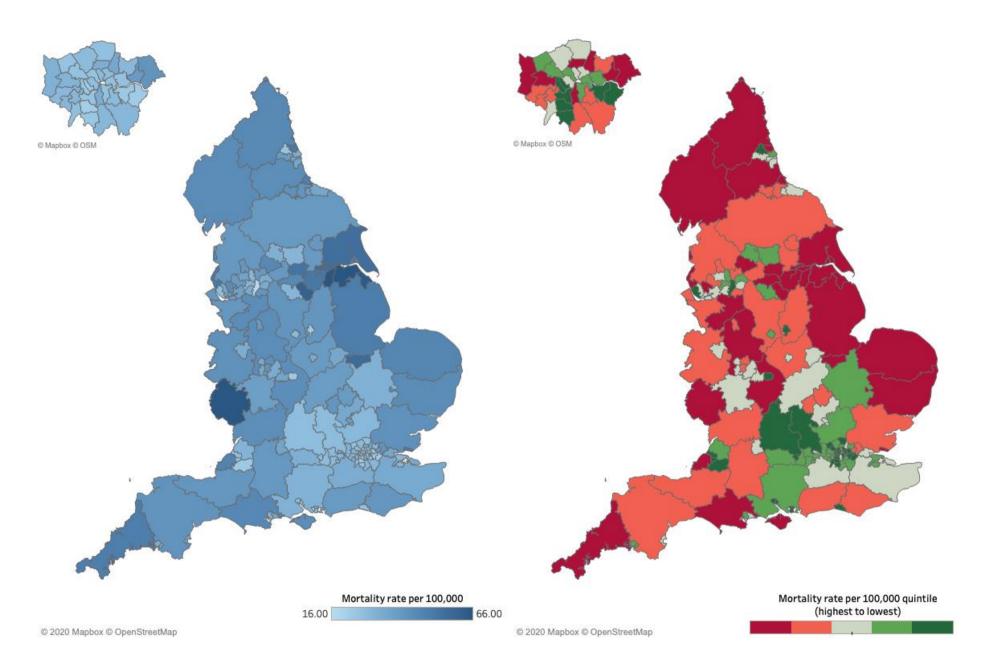

amongst 10 to 14 year olds (both sexes). (Greater London also shown separately) ......110 Figure S4 Mortality rate per 100,000 and mortality rate quintile in 2017 within 150 English local authorities Figure S5 Mortality rate per 100,000 and mortality rate quintile in 2017 within 150 English local authorities Figure S6 All-cause mortality rate per 100,000 with upper and lower uncertainty bounds in 2017 in 1 to 4 year old males in UK countries, English regions and English local authorities compared with the EU15+ median. 113 Figure S7 All-cause mortality rate per 100,000 with upper and lower uncertainty bounds in 2017 in 1 to 4 year old females in UK countries, English regions and English local authorities compared with the EU15+ median.<sup>1</sup> Figure S8 All-cause mortality rate per 100,000 with upper and lower uncertainty bounds in 2017 in 5 to 9 year old males in UK countries, English regions and English local authorities compared with the EU15+ median. 115 Figure S9 All-cause mortality rate per 100,000 with upper and lower uncertainty bounds in 2017 in 5 to 9 year old females in UK countries, English regions and English local authorities<sup>i</sup> compared with the EU15+ median.<sup>ii</sup> Figure S10 All-cause mortality rate per 100,000 with upper and lower uncertainty bounds in 2017 in 10 to 14 year old males in UK countries, English regions and English local authorities compared with the EU15+ median.1 Figure S11 All-cause mortality rate per 100,000 with upper and lower uncertainty bounds in 2017 in 10 to 14 year old females in UK countries, English regions and English local authorities compared with the EU15+ median. 1 